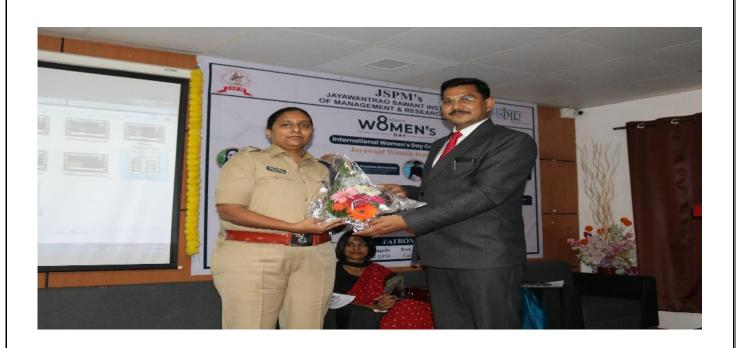

### WORKSHOP ON OPPORTUNITIES IN CIVIL SERVICES AND MOTIVATIONAL TALK

The workshop on "Opportunities in Civil Services and Motivational Talk" was conducted by Mr. Amit Medhekar, the esteemed Center Head of Chanakya IAS Academy. The event aimed to enlighten participants about the vast array of opportunities available in the civil services sector and to provide them with motivational insights to pursue their aspirations with determination and resilience.

Date & Day: 08/10/2022, Thursday

**Duration: 10:00 AM to 4:00 PM** 

Trainer: Mr. Amit Medhekar

### A workshop on

OPPORTUNITIES IN CIVIL SERVICES AND MOTIVATIONAL TALK

Hon. Prof. Dr. T. J . Sawant MLA, Maharashtra State President TSSM Pune Founder Secretary JSPM Pune

### Mr. Amit Medhekar

Center Head, Chanakya IAS Academy

Day & Date: Thursday, 8/10/2022 | Time: 11.00 AM to 02.00 PM

Prof. Umesh Nath HOD, JSIMR