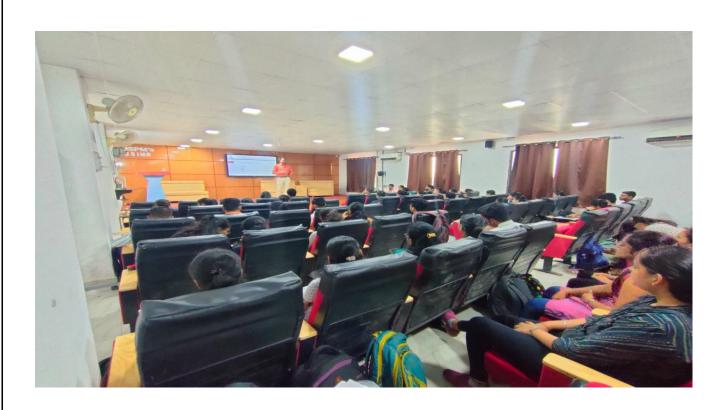

### WORKSHOP ON OPPORTUNITIES IN CIVIL SERVICES AND MOTIVATIONAL TALK

The workshop on "Opportunities in Civil Services and Motivational Talk" was conducted by Mr. Amit Medhekar, the esteemed Center Head of Chanakya IAS Academy. The event aimed to enlighten participants about the vast array of opportunities available in the civil services sector and to provide them with motivational insights to pursue their aspirations with determination and resilience.

Date & Day: 08/10/2022, Thursday

**Duration: 10:00 AM to 4:00 PM** 

Trainer: Mr. Amit Medhekar